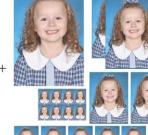

## PORTRAIT PACK 1

Includes the 12 Page A4 PHOTO BOOK PLUS ONE sheet of portraits consisting of:

1x 7x5' (176x127mm) portrait 2x 3.5x2.5' (89x67mm) portraits

2x 2x1.5' (50x38mm) colour key ring portraits 1x 2x1.5' (50x38mm) black and white key ring

## **PORTRAIT PACK 2**

Includes the 12 Page A4 PHOTO BOOK PLUS TWO sheets of portraits consisting of:

1x 7x5' (176x127mm) portrait 2x 5x3.5' (127x89mm) portraits

3x 3.5x2.5' (89x67mm) colour portraits

2x 3.5x2.5' (89x67mm) black and white portraits

## PORTRAIT PACK 3

Includes the 12 Page A4 PHOTO BOOK PLUS TWO sheets of portraits consisting of:

2x 7x5' (176x127mm) portraits

2x 6x4' (154x103mm) portraits

2x 3.5x2.5' (89x67mm) colour portraits

1x 3.5x2.5' (89x67mm) black and white portrait

## **PORTRAIT PACK 4**

Includes the 12 Page A4 PHOTO BOOK PLUS THREE sheets of portraits consisting of:

1x 10x8' (250x200mm) portrait

2x 7x5' (176x127mm) portraits

2x 6x4' (154x103mm) portraits

2x 3.5x2.5' (89x67mm) colour portraits 1x 3.5x2.5' (89x67mm) black and white