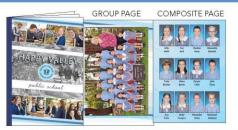

## PHOTOBOOK ONLY PACK

LISTED AS GROUP ONLY ON ORDER ENVELOPE Includes the 12 PAGE A4 SIZED PHOTO BOOK that consists of:

- A front cover designed for your school
- A group photo in the format selected by your school
- A group composite page
- A large individual portrait presented within the book
- As well as pages for the students to complete eg. autographs, favourite things, memories etc.